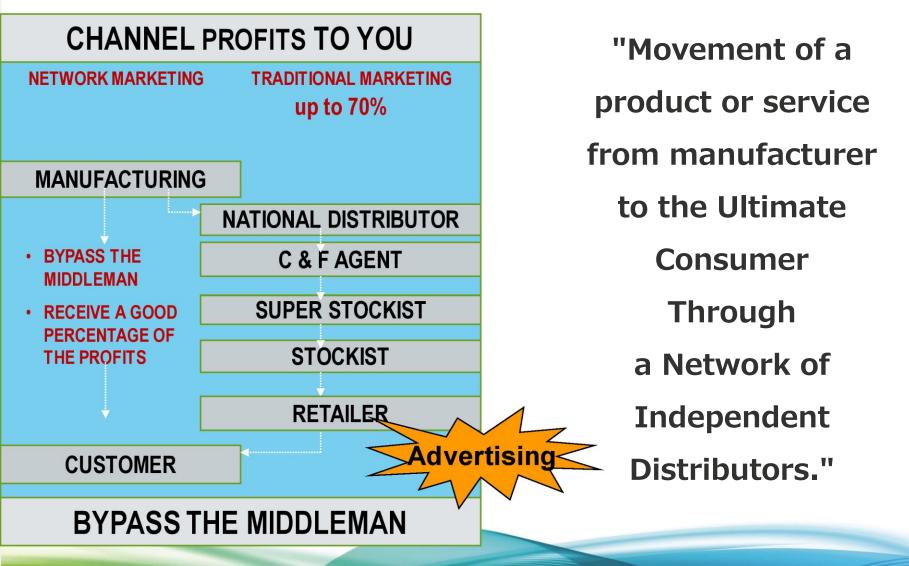

### Direct Selling or Network Marketing

#### What is Direct Selling / Network Marketing?