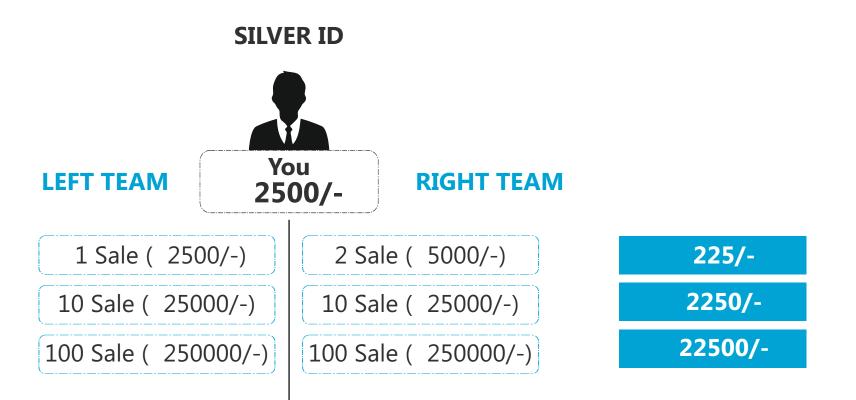

#### 2. Matching Performance Bonus - 10% of BV

Weekly Capping is25000 for Silver DistributorWeekly Capping is50000 for Elite DistributorWeekly Capping is100000 for Titanium Distributor